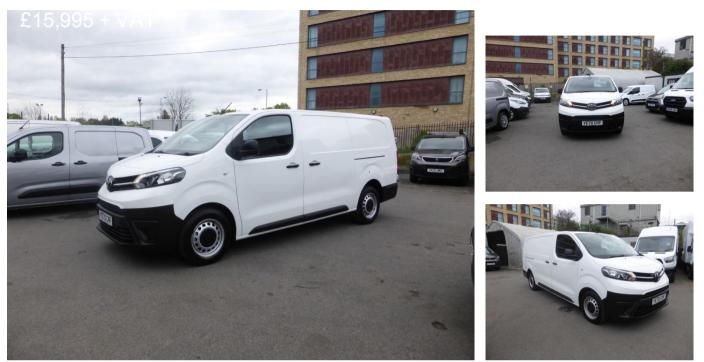

## TOYOTA PROACE L2 ICON 2.0 BHDI 120 IN WHITE , LWB , ULEZ COMPLIANT , EURO 6 , AIR CONDITIONING , \*\*\*\* £15995 + VAT \*

Dec 2020

47000 miles

Manual

Diesel

Features

| Technical Data      |        |                    |      |
|---------------------|--------|--------------------|------|
| CO2 Emmissions      | 148    | Engine Capacity    | 1997 |
| Fuel Type           | Diesel | Number of Doors    |      |
| Transmission        | Manual | 6 Months Tax Cost  | 176  |
| Year of Manufacture | 2020   | 12 Months Tax Cost | 320  |
| Color               | WHITE  | Euro Status        | E6   |
| BHP                 | 118    | MPG Combined       | 35.8 |